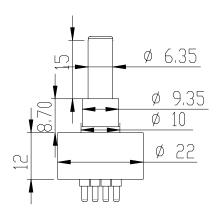

#### Dimensional Diagram

#### **Mechanical Specifications**

| Housing Diameter & Height    | 22 mm x 12 mm   |
|------------------------------|-----------------|
| Shaft Diameter & Length      | 6.35 mm x 15 mm |
| Bush Mounting                | 3/8 x 32 TPI    |
| Pilot Diameter               | 10 mm x 1.5 mm  |
| Mechanical Angle of Rotation | 360°            |