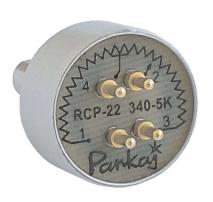

ions          |
| Temp. Coefficient of Resistance  | ±500 ppm/°C                       |
| Maximum Wiper Current            | 1 mA                              |
| Effective Electrical Angle       | (1) 340° (2) 100° (3) 60°         |
| Dielectric Strength at Sea Level | Min. 1000VAC for 1 minute         |
| Temperature Range                | 0° to 70°C                        |
| Weight                           | 15 gms                            |

#### **Mechanical Specifications**

| Housing Diameter & Height    | 22 mm x 12 mm   |
|------------------------------|-----------------|
| Shaft Diameter & Length      | 6.35 mm x 15 mm |
| Bush Mounting                | 3/8 x 32 TPI    |
| Pilot Diameter               | 10 mm x 1.5 mm  |
| Mechanical Angle of Rotation | 360°            |





## Rotary Conductive Plastic Potentiometer Model: RCP-22

#### Product Image

#### Dimensional Diagram









#### **Applications**

- Drives, Automation
- Rotary sensing
- Joystick
- Feedback
- Tension Control
- Valves Control & many more.

Ordering Information

Example: RCP-22, 5K

| Model No. | Resistance Value in ohms |
|-----------|--------------------------|
| RCP-22    | 1K, 5K, 10K              |

### **Manufacturers & Exporters**

# PANKAJ POTENTIOMETERS PVT. LTD.

#### **MUMBAI-INDIA**

URL: www.pankaj.com, E-mail: pankaj.potentiometers@gmail.com