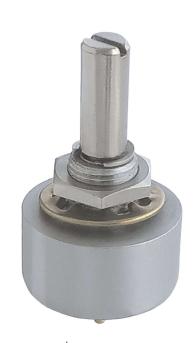

utions          |
| Temp. Coefficient of Resistance  | ±500 ppm/°C                       |
| Maximum Wiper Current            | 1 mA                              |
| Effective Electrical Angle       | (1) 340° (2) 100° (3) 60°         |
| Dielectric Strength at Sea Level | Min. 1000VAC for 1 minute         |
| Temperature Range                | 0° to 70°C                        |
| Weight                           | 15 gms                            |

#### **Mechanical Specifications**

| Housing Diameter & Height    | 22 mm x 12 mm   |
|------------------------------|-----------------|
| Shaft Diameter & Length      | 6.35 mm x 15 mm |
| Bush Mounting                | 3/8 x 32 TPI    |
| Pilot Diameter               | 10 mm x 1.5 mm  |
| Mechanical Angle of Rotation | 360°            |





## Rotary Conductive Plastic Potentiometer Model: RCP-22

#### Product Image

#### Dimensional Diagram









#### **Applications**

- Drives, Automation
- Rotary sensing
- Joystick
- Feedback
- Tension Control
- Valves Control & many more.

Ordering Information

Example: RCP-22, 5K

| Model No. | Resistance Value in ohms |
|-----------|--------------------------|
| RCP-22    | 1K, 5K, 10K              |

### **Manufacturers & Exporters**

# PANKAJ POTENTIOMETERS PVT. LTD.

#### **MUMBAI-INDIA**

URL: www.pankaj.com, E-mail: pankaj.potentiometers@gmail.com