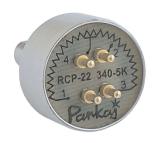

nt            | 1 mA                              |
| Effective Electrical Angle       | (1) 340° (2) 100° (3) 60°         |
| Dielectric Strength at Sea Level | Min. 1000VAC for 1 minute         |
| Temperature Range                | 0° to 70°C                        |
| Weight                           | 15 gms                            |

#### **Mechanical Specifications**

| Housing Diameter & Height    | 22 mm x 12 mm   |
|------------------------------|-----------------|
| Shaft Diameter & Length      | 6.35 mm x 15 mm |
| Bush Mounting                | 3/8 x 32 TPI    |
| Pilot Diameter               | 10 mm x 1.5 mm  |
| Mechanical Angle of Rotation | 360°            |





## Rotary Conductive Plastic Potentiometer Model: RCP-22

#### Product Image

#### Dimensional Diagram









#### **Applications**

- Drives, Automation
- Rotary sensing
- Joystick
- Feedback
- Tension Control
- Valves Control & many more.

Ordering Information

Example: RCP-22, 5K

| Model No. | Resistance Value in ohms |
|-----------|--------------------------|
| RCP-22    | 1K, 5K, 10K              |

### **Manufacturers & Exporters**

# PANKAJ POTENTIOMETERS PVT. LTD.

#### **MUMBAI-INDIA**

URL: www.pankaj.com, E-mail: pankaj.potentiometers@gmail.com