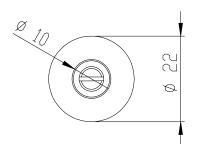

#### Dimensional Diagram

#### **Mechanical Specifications**

| Housing Diameter & Height    | 22 mm x 12 mm   |
|------------------------------|-----------------|
| Shaft Diameter & Length      | 6.35 mm x 15 mm |
| Bush Mounting                | 3/8 x 32 TPI    |
| Pilot Diameter               | 10 mm x 1.5 mm  |
| Mechanical Angle of Rotation | 360°            |