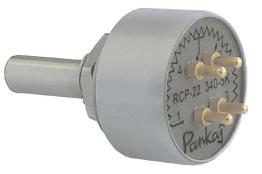

#### **Rotary Conductive Plastic Servo Potentiometer** Model: RCP-22

Rotary Conductive Plastic Servo Potentiometer from PANKAJ offers long rotational life, stable output in wide temperature range, high moisture environment, with infinite resolution for manual or mechanized application in variety of fields.

#### Features

- Gold Plated Wiper
- **Bush Mounting**
- Aluminium Housing
- Infinite Resolution, Low CRV . Brass Nickle Plated Shaft
  - **Gold Plated Studs**
  - Long Rotational Life
  - **Sturdy Construction**





#### **Electrical Specifications**

| Standard Resistance Values       | 1K, 5K & 10 KΩ, Others on request |
|----------------------------------|-----------------------------------|
| Resistance Tolerance             |                                   |
| Standard                         | ±25%                              |
| Special                          | ±15%                              |
| Resolution                       | Essentially Infinite              |
| Rotational Life Expectancy       | 1 Lakh Shaft Revolutions          |
| Temp. Coefficient of Resistance  | ±500 ppm/°C                       |
| Maximum Wiper Current            | 1 mA                              |
| Effective Electrical Angle       | (1) 340° (2) 100° (3) 60°         |
| Dielectric Strength at Sea Lev