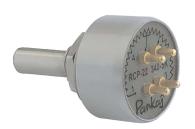

urrent            | 1 mA                              |
| Effective Electrical Angle       | (1) 340° (2) 100° (3) 60°         |
| Dielectric Strength at Sea Level | Min. 1000VAC for 1 minute         |
| Temperature Range                | 0° to 70°C                        |
| Weight                           | 15 gms                            |

#### **Mechanical Specifications**

| Housing Diameter & Height    | 22 mm x 12 mm   |
|------------------------------|-----------------|
| Shaft Diameter & Length      | 6.35 mm x 15 mm |
| Bush Mounting                | 3/8 x 32 TPI    |
| Pilot Diameter               | 10 mm x 1.5 mm  |
| Mechanical Angle of Rotation | 360°            |





## Rotary Conductive Plastic Potentiometer Model: RCP-22

#### Product Image

#### Dimensional Diagram









#### **Applications**

- Drives, Automation
- Rotary sensing
- Joystick
- Feedback
- Tension Control
- Valves Control & many more.

Ordering Information

Example: RCP-22, 5K

| Model No. | Resistance Value in ohms |
|-----------|--------------------------|
| RCP-22    | 1K, 5K, 10K              |

### **Manufacturers & Exporters**

# PANKAJ POTENTIOMETERS PVT. LTD.

#### **MUMBAI-INDIA**

URL: www.pankaj.com, E-mail: pankaj.potentiometers@gmail.com