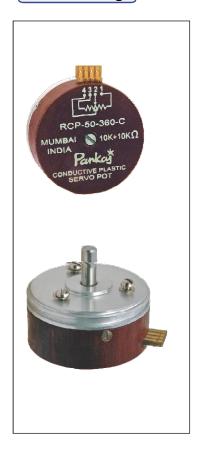

|
| Dielectric Strength at Sea Level | Min. 1000VAC for 1 minute         |
| Temperature Range                | 0° to 70°C                        |



## **Mechanical Specifications**

| Housing Diameter             | 50 mm                       |
|------------------------------|-----------------------------|
| Housing Heigth               | 24.50 mm                    |
| Shaft Diameter               | 6 mm                        |
| Shaft Length                 | 15 mm                       |
| Servo Mounting               | Three M3 screws @ 32 mm PCD |
| Pilot Diameter               | 19 mm x 1.5 mm              |
| Mechanical Angle of Rotation | 360°                        |

# Rotary Conductive Plastic Center Tap Servo Potentiometer Model: RCP-50-360-C

## Product Image



### Dimensional Diagram



### **Applications**

- Automation,
- Rotary sensing,
- Dancer POT,
- Feedback,
- Tension Control,
- Valves Control & many more.

### Ordering Information

tion Example: RCP-50-360-C, 1K

| Model No.    | Resistance Value in ohms |
|--------------|--------------------------|
| RCP-50-360-C | 1K, 5K, 10K              |

Note: We reserve the right to make any kind of design, specifications or functional modification at any moment without prior notice