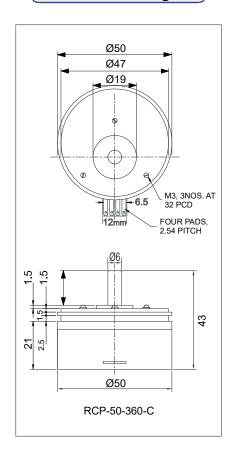

### Dimensional Diagram

## **Mechanical Specifications**

| Housing Diameter             | 50 mm                       |
|------------------------------|-----------------------------|
| Housing Heigth               | 24.50 mm                    |
| Shaft Diameter               | 6 mm                        |
| Shaft Length                 | 15 mm                       |
| Servo Mounting               | Three M3 screws @ 32 mm PCD |
| Pilot Diameter               | 19 mm x 1.5 mm              |
| Mechanical Angle of Rotation | 360°                        |