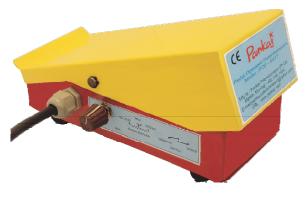

# Pedal Operated Potentiometer Model: POP-0417

An innovative product Pedal Operated Potentiometer Model POP-0417, designed and developed with total in-house R&D using own technology for hands free control.

#### **Material Used**

- Heavy Duty Metal Powder Coated Housing
- Wire Wound Potentiometers
- 3W Wire Wound Re-setable Potentiometer
- SS Torsion Springs
- 3 meter 1.5Sq. Wires
- ◆ 10A Switch

#### Features

- Hands Free Operation
- Full Foot Rest on the Pedal
- Long Life
- Dimensions 250x115x130mm
- Infinite Resolution