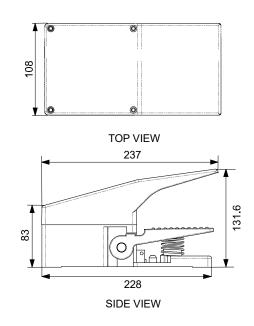

#### Features

- Hands Free Operation
- Full Foot Rest on the Pedal
- Long Life
- Dimensions 250x115x130mm
- Infinite Resolution