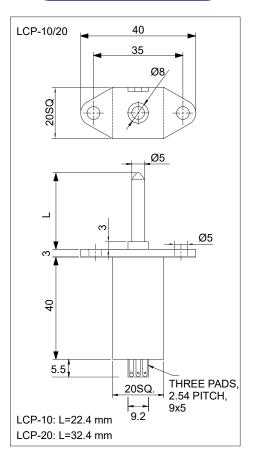

### Mechanical Specifications

| Housing          | 20 mm Square                |  |
|------------------|-----------------------------|--|
| Housing Length   | 43 mm                       |  |
| Plunger Diameter | 5 mm                        |  |
| Flange Mounting  | Two holes 5 mm dia. @ 35 mm |  |
| Pilot Diameter   | 8 mm x 3 mm Thick           |  |